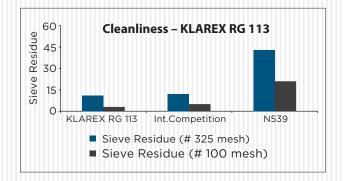

### **Cleanest MRG Grade**

KLAREX RG 113 has the following features:

- Sieve Residue of KLAREX RG 113 is substantially lower
- This delivers improved surface finish required for the most demanding applications

### Conclusion

- Grit level and Ash content of **KLAREX RG 113** is much lower than ASTM N539, which exhibits excellent surface finish of the extruded profiles.
- The compound throughput of **KLAREX RG 113** is substantially higher than ASTM N539. This is expected to translate to substantially lower in-process scrap generation and increased productivity.