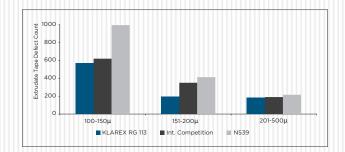

## **KLAREX RG 113 displays superior surface finish**

• **KLAREX RG 113** tapes show superior surface finish compared to International Competition (indicated by its low visible defect count)