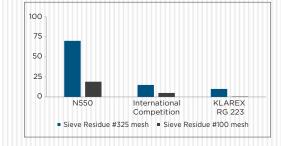

#### Cleanliness

KLAREX RG 223 has the following features:

- Sieve Residue of KLAREX RG 223 is substantially less than ASTM N550 at various fineness
- This delivers improved surface finish required for the most demanding applications