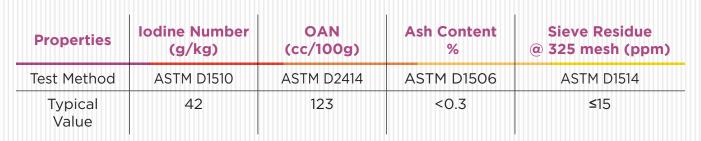

### **Key Features & Analytical Properties**

KLAREX RG 223 has the following features:

- Excellent cleanliness
- Improved processing characteristics
- Low rejection as 'scrap' during manufacturing operation
- Improved dimensional stability in compounds

#### Cleanliness

KLAREX RG 223 has the following features:

- Sieve Residue of KLAREX RG 223 is substantially less than ASTM N550 at various fineness
- This delivers improved surface finish required for the most demanding applications