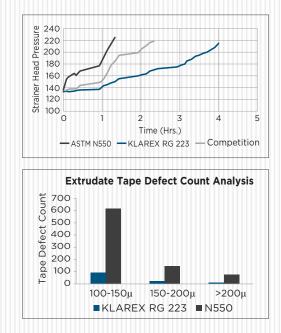

#### **Provides longer filter life**

- KLAREX RG 223 tested in industrial production condition
- Significantly longer filter mesh life observed
  - 2X better than competition 3.5X better than N550

#### **Extrudate Tape Defect Count Analysis**

• **KLAREX RG 223** tapes show superior surface finish compared to N550 (indicated by its low visible defect count)

#### Conclusion

- Grit level and Ash content of KLAREX RG 223 is much lower than ASTM N550, which has led to
  excellent surface finish of the extruded profiles.
- The **compound throughput** of KLAREX RG 223 is substantially higher than ASTM N550. This is expected to translate to substantially lower in-process scrap generation and increased productivity
- KLAREX RG 223 show substantially lower defect counts in extrudate tape, which will translate to much **superior extrudate surface finish** and **defect free profile surface** at the shop floor conditions