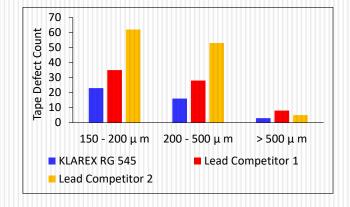

#### **Product Highlights**

HIMADRI'S KLAREX RG 545 speciality carbon black provides the following competitive advantages:

- · Excellent cleanliness.
- · High electrical resistivity.
- · Lower surface defects in extruded rubber.
- · Better dispersion.