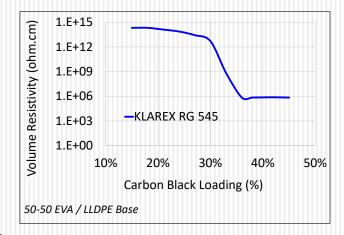

## **KLAREX RG 545 Speciality Carbon Black**

Mechanical Rubber Goods (MRG) Black

**KLAREX RG 545** is a very low surface area and high structure carbon black along with high level of cleanliness, which allows to reduce the extruded surface defects and improve the ease of mixing and processing. It also shows high electrical resistivity level.

#### **Product Highlights**

HIMADRI'S KLAREX RG 545 speciality carbon black provides the following competitive advantages:

- · Excellent cleanliness.
- · High electrical resistivity.
- · Lower surface defects in extruded rubber.
- · Better dispersion.