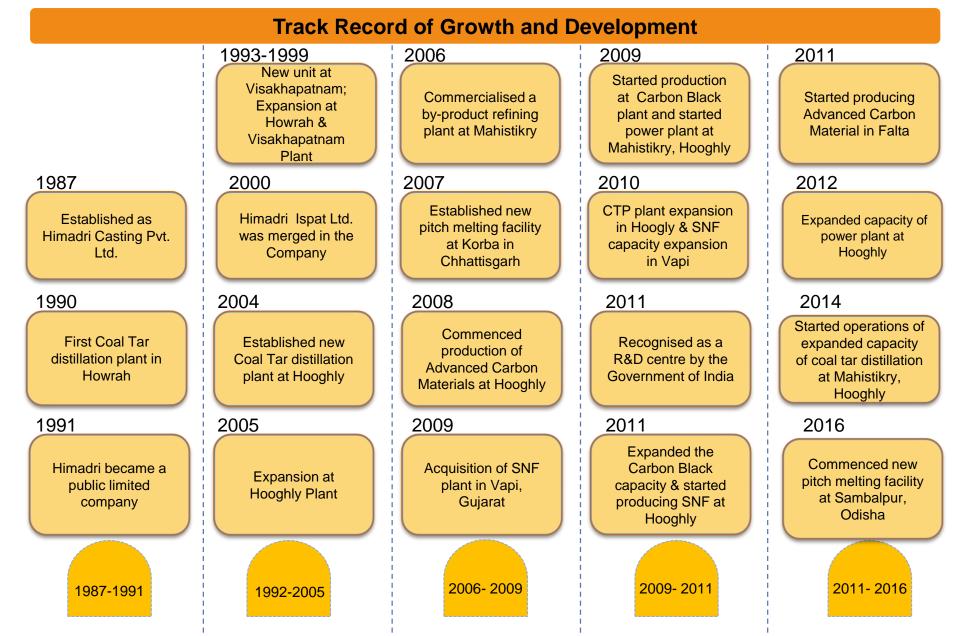

## HSCL is India's largest integrated coal chemicals Company with over 70% share of domestic coal tar pitch (CTP) market

### HSCL at a Glance

- Public listed company in India with strong financial partners
- Market capitalization of over \$300 mn (as on 31.12.2016)
- India's largest manufacturer of CTP that finds application in manufacturing of carbon anodes for aluminum smelters and graphite electrodes for EAF furnaces in steel
- Diversified business portfolio with carbon black, SNF, naphthalene and advanced carbon along with coal tar pitch
- Focus on technological innovation and research
  - One of the 3 global manufacturers of Zero Quinoline Insoluble (QI) Pitch
  - Launch of specialty carbon black range for fibre, plastics, coatings and paints applications
  - Only manufacturers of anode material for lithium-ion batteries in India