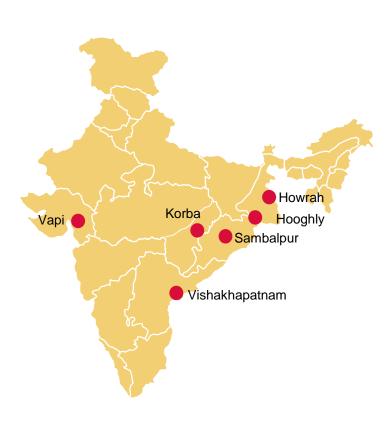

# We have several plants across India; with significant coal tar distillation and forward integration capacity

**HSCL Plant Locations** 

| Coal Tar Distillation Capacity |         |  |  |
|--------------------------------|---------|--|--|
| Plant                          | ТРА     |  |  |
| Howrah, WB                     | 48,000  |  |  |
| Hooghly, WB                    | 322,000 |  |  |
| Visakhapatnam, AP              | 30,000  |  |  |
| Total                          | 400,000 |  |  |

In addition to the above -

- Korba Pitch Melting Plant with capacity of 50,000 TPA
- Sambalpur Pitch Melting Plant with Capacity of 40,000 TPA

|         |             | Desaders |             |
|---------|-------------|----------|-------------|
| Forward | Integration | Produc   | ts Capacity |
|         | <b>J</b>    |          |             |

| Plant                        | Existing Capacity |
|------------------------------|-------------------|
| Carbon Black (Hooghly) – TPA | 120,000           |
| Power Plant (Co Generation)  | 20 MW             |
| SNF (Vapi) - TPA             | 18,000            |
| SNF (Hooghly) - TPA          | 50,000            |